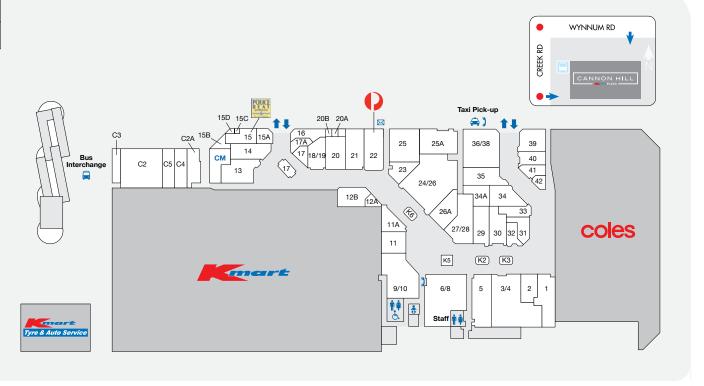

## **DEMOGRAPHICS**

WHITE COLLAR PROFESSIONALS, YOUNG FAMILIES, HOME OWNERS

MARKET

231,247

TRADE AREA POPULATION

| STORE                                  | LOCATION     | STORE                          | LOCATION  | STORE                    | LOCATION |
|----------------------------------------|--------------|--------------------------------|-----------|--------------------------|----------|
| MAJORS                                 |              | HAIR & BEAUTY                  |           | SERVICES                 |          |
| Coles                                  |              | Brazilian Beauty               | 16        | Australia Post           | 22       |
| Kmart                                  |              | Go Cutt                        | 12A       | Cannon Hill Dry Cleaners | 15B      |
| Kmart Tyre & Auto                      |              | HMB Barber                     | C5        | Casebar                  | K2       |
| HEALTH & OPTICAL                       |              | Nail Studio & Spa              | 30        | Cash Converters          | 25A      |
| Chemist Warehouse                      | 24/26        | Stefan                         | 18/19     | Centre Management        | CM       |
| My Dentist                             | C4           | S&S Hair.Beauty                | 2         | Flight Centre            | 40       |
| OPSM                                   | 29           | FOOD - FRESH                   |           | Freechoice               | 42       |
| Top Health Doctors                     | 1            | Bakers Delight                 | 33        | Massage Vegas            | 23       |
| JEWELLERY AND ACCESSORIES              |              | The Cheesecake Shop            | C2A       | Mister Minit             | K3       |
| Prouds The Jewellers                   | 11A          | Wild Wings                     | 31        | Optus                    | 11       |
| BANKING FACILITIES                     |              | FOOD - EAT-IN / TAKEAWAY       |           | Siam Spa                 | 32       |
| ANZ ATM                                | 20 A         |                                | 70        | Vodafone                 | K6       |
| CBA + ATM                              | 20A<br>25    | @ Beans                        | 39<br>15A | MISCELLANEOUS            |          |
| Suncorp Bank + ATM                     | 36/38        | Caspian Kebab<br>Gloria Jean's | 15A       | Liquorland               | 35       |
| Westpac ATM                            | 15D          | Little Red Dumpling            | 17<br>C8  | Nextra News              | 5        |
|                                        | 13.5         | Lunchtyme                      | 41        | Police Beat              | 15       |
| FASHION                                | 21           | Subway                         | C3        | HOUSEHOLD/ELECTRICAL     |          |
| Autograph<br>Crossroads                | 21           | Subway<br>Sushi Mart           | K5        | Betta Electrical         | 6/8      |
|                                        | 26A<br>14    | Sushi Train                    | C2        | Choice Discounts         | 3/4      |
| Ed Harry Menswear<br>In Style Boutique | 17A          | Wild Wings                     | 31        | EB Games                 | 34       |
| Millers                                | 27/28        | Zarraffa's Coffee              | C6        | Go Dollars               | 9/10     |
| Noni B                                 | 27720<br>12B |                                | Co        | GO DOllars               | 9/10     |
| Suzanne Grae                           | 20           | FOOTWEAR                       |           |                          |          |
| Sozarine Orde                          | 20           | Spendless Shoes                | 13        |                          |          |