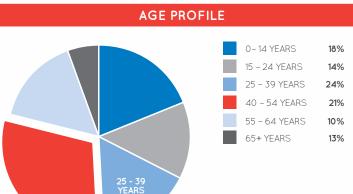

## **DEMOGRAPHICS**

WHITE COLLAR PROFESSIONALS, YOUNG FAMILIES, HOME OWNERS

MARKET

231,247

TRADE AREA POPULATION

| STORE                                  | LOCATION     | STORE                          | LOCATION  | STORE                    | LOCATION |
|----------------------------------------|--------------|--------------------------------|-----------|--------------------------|----------|
| MAJORS                                 |              | HAIR & BEAUTY                  |           | SERVICES                 |          |
| Coles                                  |              | Brazilian Beauty               | 16        | Australia Post           | 22       |
| Kmart                                  |              | Go Cutt                        | 12A       | Cannon Hill Dry Cleaners | 15B      |
| Kmart Tyre & Auto                      |              | HMB Barber                     | C5        | Casebar                  | K2       |
| HEALTH & OPTICAL                       |              | Nail Studio & Spa              | 30        | Cash Converters          | 25A      |
| Chemist Warehouse                      | 24/26        | Stefan                         | 18/19     | Centre Management        | CM       |
| My Dentist                             | C4           | S&S Hair.Beauty                | 2         | Flight Centre            | 40       |
| OPSM                                   | 29           | FOOD - FRESH                   |           | Freechoice               | 42       |
| Top Health Doctors                     | 1            | Bakers Delight                 | 33        | Massage Vegas            | 23       |
| JEWELLERY AND ACCESSORIES              |              | The Cheesecake Shop            | C2A       | Mister Minit             | K3       |
| Prouds The Jewellers                   | 11A          | Wild Wings                     | 31        | Optus                    | 11       |
| BANKING FACILITIES                     |              | FOOD - EAT-IN / TAKEAWAY       |           | Siam Spa                 | 32       |
| ANZ ATM                                | 20 A         |                                | 70        | Vodafone                 | K6       |
| CBA + ATM                              | 20A<br>25    | @ Beans                        | 39<br>15A | MISCELLANEOUS            |          |
| Suncorp Bank + ATM                     | 36/38        | Caspian Kebab<br>Gloria Jean's | 15A       | Liquorland               | 35       |
| Westpac ATM                            | 15D          | Little Red Dumpling            | 17<br>C8  | Nextra News              | 5        |
|                                        | 13.5         | Lunchtyme                      | 41        | Police Beat              | 15       |
| FASHION                                | 21           | Subway                         | C3        | HOUSEHOLD/ELECTRICAL     |          |
| Autograph<br>Crossroads                | 21           | Subway<br>Sushi Mart           | K5        | Betta Electrical         | 6/8      |
|                                        | 26A<br>14    | Sushi Train                    | C2        | Choice Discounts         | 3/4      |
| Ed Harry Menswear<br>In Style Boutique | 17A          | Wild Wings                     | 31        | EB Games                 | 34       |
| Millers                                | 27/28        | Zarraffa's Coffee              | C6        | Go Dollars               | 9/10     |
| Noni B                                 | 27720<br>12B |                                | Co        | GO DOllars               | 9/10     |
| Suzanne Grae                           | 20           | FOOTWEAR                       |           |                          |          |
| Sozarine Orde                          | 20           | Spendless Shoes                | 13        |                          |          |