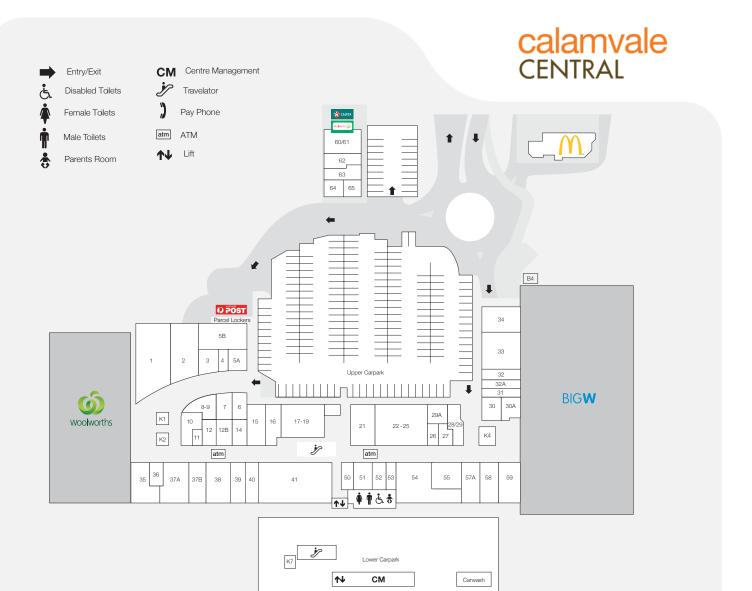

## **DEMOGRAPHICS**

YOUNG FAMILIES, ASIAN MARKET, CONVENIENCE SHOPPERS

MARKET

TRADE AREA POPULATION

| STORE                                          | STORE NO.                 |                                                                      |                                                                                 |                                                                      |                                                                  |                                                                                           |                             |
|------------------------------------------------|---------------------------|----------------------------------------------------------------------|---------------------------------------------------------------------------------|----------------------------------------------------------------------|------------------------------------------------------------------|-------------------------------------------------------------------------------------------|-----------------------------|
| MAJORS                                         |                           | STORE                                                                | STORE NO.                                                                       | STORE S                                                              | STORE NO.                                                        | STORE                                                                                     | STORE NO.                   |
| Woolworths<br>Big W<br>Woolworths Petrol Plus  |                           | FOOD - EAT IN & TA<br>Baskin Robbins<br>Chatterbox                   | KEAWAY<br>63<br>K4                                                              | HanaroMart<br>Mega Discount Fruit Market<br>Pan 200c Daily Bakery    | 41<br>2<br>32A                                                   | LIQUOR<br>BWS                                                                             | 37A                         |
| BANKS & ATMS                                   |                           | David's Hotpot                                                       | 22 - 25                                                                         | Wicked Wings                                                         | 10                                                               | MEDICAL                                                                                   |                             |
| ANZ ATM<br>ATM2Go<br>St George Bank<br>Westpac | atm<br>atm<br>17-19<br>33 | Degani<br>Khatta Meetha<br>My Tho Noodle Bar<br>Nandos<br>Noodle Box | 21<br>34<br>32<br>60/61<br>65                                                   | PHARMACY Priceline Pharmacy HAIR & BEAUTY Calamvale Remedial Massage | 1<br>ae 39                                                       | Australian Dental Care Centre Optical Express Pacific Family Medical Centre QML Pathology | tre 8/9<br>36<br>5B/C<br>64 |
| <b>NEWSAGENTS</b> Newspower                    | 38                        | Pan 200c Daily Bakery The Coffee Club                                | 32A<br>15                                                                       | CiCi Hair<br>Elegance Barber Shop<br>Elle Beauty, Skin & Hair Lour   | 12<br>14                                                         | SERVICES - GENERAL<br>Australia Post Parcel Locker                                        |                             |
| CENTRE SERVICES Centre Management Parents Room | CM                        | Tip Top Noodles Sunshine Kebabs Sushi Guru Sweet Shine               | 31 Eile Beauty, Skin & Hair Lounge<br>62 Go Cutt<br>4 Nail Spa<br>28-29 Snipitz | 30A<br>52<br>7                                                       | CellAPhone<br>Keep Fitness<br>MotoDojo<br>Omar Shoe & Key Repair | 53<br>54<br>B4<br>K2                                                                      |                             |
| Pay Phone  FASHION                             | ď                         | Wushiland<br>Xi'an Fusion                                            | 29A<br>16                                                                       | HOMEWARES & GIFTS Oz Souvenir                                        | 51                                                               | Professionals Real Estate<br>Sky Internet Kiosk                                           | 37B<br>K7                   |
| Noni B<br>Rockmans<br>W Lane                   | 58<br>59<br>57A           | FRESH FOOD<br>Butcher Sons & Co<br>Central Calamvale Bakery          | 3<br>5A                                                                         | Robins Kitchen  JEWELLERY  Rhia Collection                           | 35<br>50                                                         | Xtreme Car Wash  TRAVEL Flight Centre                                                     | Carpark<br>26               |
|                                                |                           |                                                                      |                                                                                 |                                                                      |                                                                  |                                                                                           |                             |