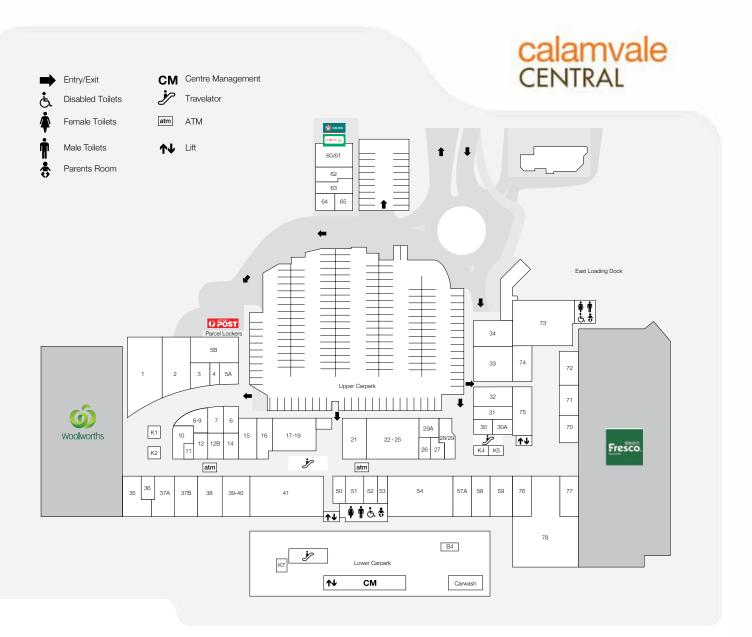

#### Calamvale Central is a

community and convenience based sub-regional shopping centre located 18kms south of Brisbane's CBD.

It is anchored by Woolworths and Fresco Asian Supermarket, along with 65 specialty stores. Customers benefit from this simple, single-level design, substantial undercover parking and easy entry into the centre from Compton Road.



# **KEY FEATURES**

68m

16,626

1,059

2.07m

NUMBER OF RETAILERS

**TOTAL ANNUAL SALES (\$)** 

GROSS LEASABLE AREA (M2)

CAR PARKS 780 ARE UNDERCOVER

ANNUAL CUSTOMER VISITS

### **MAJORS**

• WOOLWORTHS

• FRESCO ASIAN SUPERMARKET

### **DEMOGRAPHICS**

YOUNG FAMILIES, ASIAN MARKET, CONVENIENCE SHOPPERS

198,292







| STORE                  | STORE NO. | STORE                    | STORE NO. | STORE                                   | STORE NO.  | STORE                                       | STORE NO.  |
|------------------------|-----------|--------------------------|-----------|-----------------------------------------|------------|---------------------------------------------|------------|
| MAJORS                 |           | FOOD - EAT IN & TAKEAWAY |           | FRESH FOOD                              |            | JEWELLERY                                   |            |
| Fresco                 |           | Baskin Robbins           | 63        | Butcher Sons & Co                       | 3          | Rhia Collection                             | 50         |
| Woolworths             |