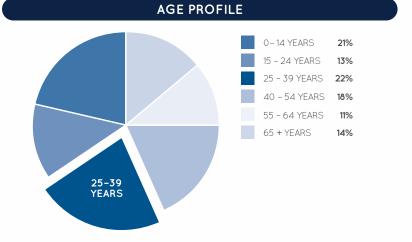

140m

TOTAL ANNUAL SALES (\$)

GROSS LEASABLE AREA (M2)

CAR PARKS 1.025 ARE UNDERCOVER

DEMOGRAPHICS

1,257

2.7m

ANNUAL CUSTOMER VISITS

NUMBER OF RETAILERS

• WOOLWORTHS • BIG W

YOUNG FAMILIES, BLUE COLLAR WORKERS

TRADE AREA POPULATION

MARKET

CNR BRISBANE & SOUTH STATION RDS, BOOVAL QLD 4304 | P (07) 3281 0655 BOOVALFAIR@RETAILFIRST.COM.AU | WWW.BOOVALFAIR.COM.AU