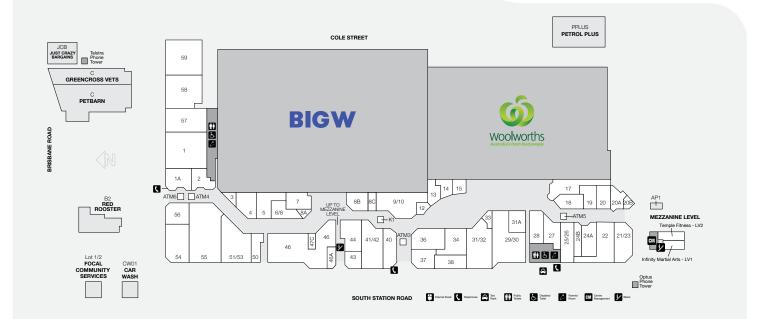

## **BOOVAL FAIR**

| STORE                             | LOCATION | STORE LO                    | CATION | STORE                 | LOCATION | COLOR 20 TELES                   | STH STA  |
|-----------------------------------|----------|-----------------------------|--------|-----------------------|----------|----------------------------------|----------|
| MAJORS                            |          | FASHION - FEMALE            |        | GENERAL               |          | BRISBANE RD                      |          |
| BIG W                             |          | Millers                     | 5      | Booval Nextra News    | 51/53    |                                  |          |
| Woolworths                        |          | Rockmans                    | 36     | Chempro Chemists      | 29/30    |                                  |          |
| BANKS & FINANCIAL                 |          | FASHION - MALE              |        | FB Games              | 27       | STORE                            | LOCATION |
| ATMx                              | ATM3     | Lowes Menswear              | 9/10   | Go Dollars            | 46       | SERVICES                         |          |
| ATMx                              | ATM6     | FOOTWEAR                    |        |                       |          | Australia Post                   | 22       |
| ATM2GO                            | ATM5     | Williams the Shoeman        | 44     | Helloworld Travel     | 20A      |                                  |          |
| Commonwealth Bank ATM             | ATM4     | JEWELLERY & GIFTS           |        | Infinity Martial Arts | LV1      | Australia Post                   |          |
| FOOD EAT IN & TAKEAWAY            |          | Prouds The Jewellers        | 18     | Just Crazy Bargains   | JCB      | 24/7 Parcel Lockers              | AP1      |
| A1 Sushi                          | 47C      | HAIR & BEAUTY               |        | Lifeline              | 55       | Bay Audio                        | 31A      |
| Asian Delight                     | 13       | Bella Nails                 | 8B     | Petbarn               | С        | -                                |          |
| Booval Bakehouse and Patisserie 2 |          | Booval Gentlemen's Barber   | 20B    | Police Beat           | 46A      | Booval Fair Medical and          |          |
| Diggers Delight                   | 14       | Gaye's Hair Fashions        | 20     | Temple Fitness        | LV2      | Therapy Centre                   | 59       |
| Donut King                        | 33       | Gorgeous Nails Bar          | 24A    | Tobacco Station       | 3        | Focal Community Services Lot 1/2 |          |
| Origin Kebabs                     | 15       | Grace Beauty & Threading    | 50     |                       | 5        |                                  | C.       |
| Red Rooster                       | B2       | Kaka Quick Cut              | 8C     | MOBILE PHONES         |          | Greencross Vets                  | С        |
| Subway                            | 1A       | Rany's Massage              | 19     | Blitz Mobile          | K1       | Mister Minit                     | 8A       |
| Umi Fusion                        | 12       | Supercuts Hairdressing      | 37     | Yes! Optus            | 7        | Oz Car Wash Booval               | CW01     |
| FRESH FOOD / LIQUOR               |          | HOMEWARES                   |        | OPTICAL               |          |                                  | 0001     |
| BWS                               | 17       | JSL Tech, Sales and Repairs | 4      | LensPro               | 24B      | Petrol Plus                      | PPLUS    |
| Fresh Country Markets             | 31/32    | Robins Kitchen              | 28     | OPSM                  | 40       | SunDoctors                       | 43       |
|                                   |          |                             |        |                       |          |                                  |          |