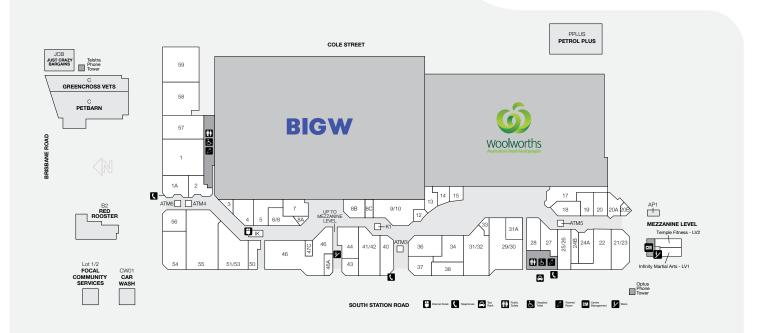

# **BOOVAL FAIR**

| STORE                             | LOCATION | STORE LO                    | CATION | STORE                 | LOCATION | O TAPOVER 50 VERE       | STH ST       |
|-----------------------------------|----------|-----------------------------|--------|-----------------------|----------|-------------------------|--------------|
| MAJORS                            |          | FASHION - FEMALE            |        | GENERAL               |          | BRISBANE RD             |              |
| BIG W                             |          | Millers                     | 5      | Booval Nextra News    | 51/53    |                         |              |
| Woolworths                        |          | Rockmans                    | 36     | Chempro Chemists      | 29/30    |                         |              |
| BANKS & FINANCIAL                 |          | FASHION - MALE              |        | FB Games              | 27       | STORE                   | LOCATION     |
| ATMx                              | ATM3     |                             | 0.40   |                       |          | SERVICES                |              |
| ATMx                              | ATM6     | Lowes Menswear              | 9/10   | Go Dollars            | 46       | 4Cyte Pathology         | 59           |
| ATM2GO                            | ATM5     | FOOTWEAR                    |        | Helloworld Travel     | 20A      | 3 33                    |              |
| Commonwealth Bank AT              | M ATM4   | Williams the Shoeman        | 44     | Infinity Martial Arts | LV1      | Australia Post          | 22           |
| FOOD EAT IN & TAKEAWAY            |          | JEWELLERY & GIFTS           |        | Just Crazy Bargains   | JCB      | Australia Post          |              |
| A1 Sushi                          | 47C      | Prouds The Jewellers        | 18     | Lifeline              | 55       | 24/7 Parcel Lockers     | AP1          |
| Asian Delight                     | 13       | HAIR & BEAUTY               |        | Petbarn               | C        | Bay Audio               | 31A          |
| Booval Bakehouse and Patisserie 2 |          | Bella Nails                 | 8B     |                       | _        | Booval Fair Medical and | d            |
| Diggers Delight                   | 14       | Booval Gentlemen's Barber   | 20B    | Police Beat           | 46A      | Therapy Centre          | 59           |
| Donut King                        | 33       | Gaye's Hair Fashions        | 20     | Temple Fitness        | LV2      | Focal Community Serv    | icos Lot 1/2 |
| <u> </u>                          |          | Gorgeous Nails Bar          | 24A    | Tobacco Station       | 3        |                         |              |
| Origin Kebabs                     | 15       | Grace Beauty & Threading    | 50     | MOBILE PHONES         |          | Greencross Vets         | С            |
| Red Rooster                       | B2       | 3                           | 19     | Blitz Mobile          | K1       | Internet Kiosk          | IK           |
| Subway                            | 1A       | Rany's Massage              |        | Yes! Optus            | 7        | Mister Minit            | 8A           |
| The Coffee Club                   | 41/42    | Supercuts Hairdressing      | 37     | resi Optos            | /        | O= C===\./=== = D====== | CW01         |
| FRESH FOOD / LIQUOR               | 3        | HOMEWARES                   |        | OPTICAL               |          | Oz Car Wash Booval      | CWUI         |
| BWS                               | 17       | JSL Tech, Sales and Repairs | 4      | LensPro               | 24B      | Petrol Plus             | PPLUS        |
| Fresh Country Markets             | 31/32    | Robins Kitchen              | 28     | OPSM                  | 40       | SunDoctors              | 43           |