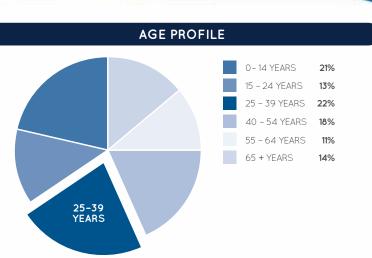

Booval Fair is a sub-regional centre situated 2.8km east of the Ipswich CBD anchored by Woolworths and BIG W. It comprises over 55 specialty stores on the ground level with Temple Fitness and Infinity Mixed Martial Arts on the mezzanine.

"With a strong local community presence, Booval Fair is praised for its convenience and excellent tenancy mix."

Customer facilities include undercover disabled parking bays, parent's room, taxi rank and a Bus Interchange located along Brisbane Road for easy access to the centre.



### **KEY FEATURES**

2.7m

NUMBER OF RETAILERS

TOTAL ANNUAL SALES (\$)

GROSS LEASABLE AREA (M2)

CAR PARKS 1.025 ARE UNDERCOVER

ANNUAL CUSTOMER VISITS

#### **MAJORS**

• WOOLWORTHS • BIG W

## **DEMOGRAPHICS**

YOUNG FAMILIES, BLUE COLLAR WORKERS

MARKET







# **BOOVAL FAIR**



| STORE                             | LOCATION | STORE LO                    | CATION | STORE                 | LOCATION | O TAPOVER 50 VERE       | STH ST       |
|-----------------------------------|----------|-----------------------------|--------|-----------------------|----------|-------------------------|--------------|
| MAJORS                            |          | FASHION - FEMALE            |        | GENERAL               |          | BRISBANE RD             |              |
| BIG W