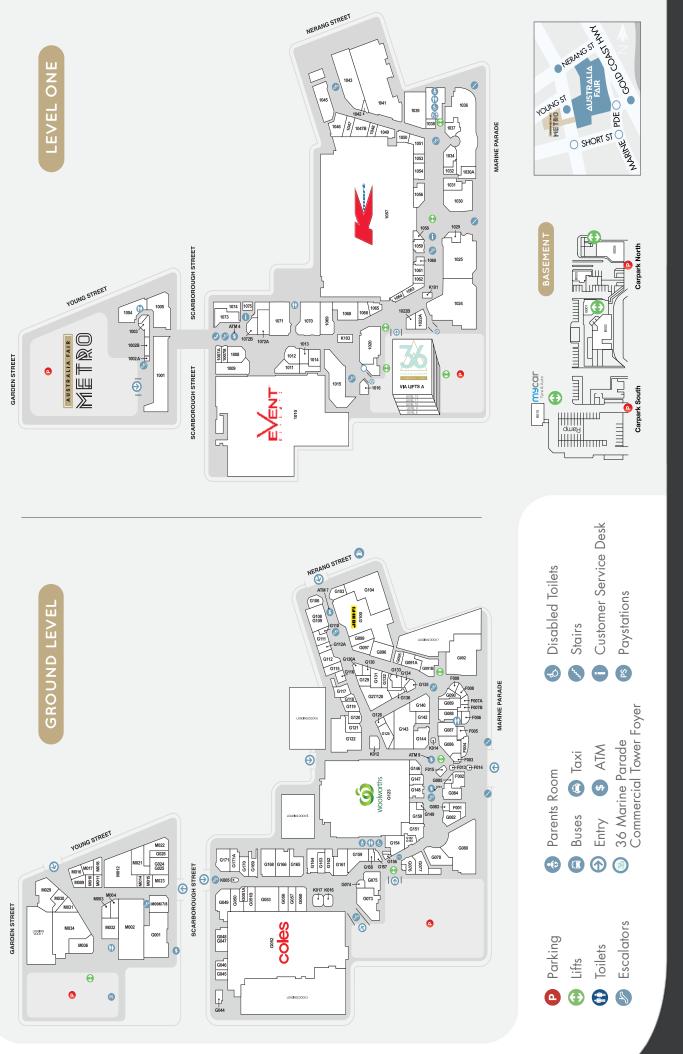

42 MARINE PARADE, SOUTHPORT QLD 4215 | P (07) 555 666 00 WWW.AUSTRALIAFAIR.COM.AU WWW.AUSTRALIAFAIRMETRO.COM.AU

Retail <mark>First.</mark>

© •

| STORE                        | LEVEL  | #            | STORE LE                     | EVEL | #     | STORE LEVE                                        |        | #             | STORE                                   | LE |
|------------------------------|--------|--------------|------------------------------|------|-------|---------------------------------------------------|--------|---------------|-----------------------------------------|----|
| MAJOR STORES                 |        |              | FOOD - CAFE & TAKEA          |      |       | HAIR, NAILS & BEAUTY                              |        |               | OPTICAL                                 |    |
| Coles                        | G      | G052         |                              |      | 0457  | AllGood Korean Cosmetics                          | 1      | 1064          |                                         |    |
| Daiso                        | 1      | 1025         | Boost Juice                  | G    | G157  | Allure Hair Extensions                            | 1      | 1022A         | Christopher McMahon<br>Quality Eye Care |    |
| Event Cinemas                | 1      | 1010         | Cafe Ambassador              | G    | G171  | Aria Hair                                         | 1      | 1065          | OPSM                                    |    |
| JB Hi-Fi                     | G      | G100         | Cafe and Grill House         | G    | G117  | Bella Nails                                       | G      | G044          | Oscar Wylee                             |    |
| Kmart                        | 1      | 1057         | Coco Fresh Tea & Juice       | G    | M023  | Celebrity Ink                                     | 1      | 1013          | Specsavers                              |    |
| Priceline Pharmacy           | G      | G080         | EHA Dumplings                | G    | M009  | Clearskincare Clinics<br>Frederico's Hairdressers | 1<br>G | 1072B<br>G170 | The Optical Superstore                  |    |
| Woolworths                   | G      | G123         | Great Wall Takeaway          | G    | M031  | Fresh Nails                                       | 1      | 1056          | The Optical Supersione                  |    |
| BANKS, CREDIT UNIONS & ATMS  |        |              | Hero Sushi                   | G    | K016  | Go Cutt                                           | G      | G136          | PET SHOP                                |    |
| ATM - ATMx                   |        | ATM 9        | IT Bar                       | G    | G119  | Hair Plus                                         | 1      | 1051          | Pets @ Play                             |    |
| ATM - ATMx                   |        | ATM 7        | Max Brenner                  | G    | G049  | Joy Stylist                                       | G      | G083          | PHARMACIES                              |    |
| ATM - CBA<br>ATM - NAB       | G      |              | MOS Burger                   | G    | F015  | Palm Nails & Spa                                  | G      |               |                                         |    |
| ATM - NAB<br>ATM - St George | G      | G108         | Soy Bar                      | G    | M003  | Price Attack                                      | G      | G076          | Priceline Pharmacy                      |    |
| Commonwealth Bank            | G      | G001         | Sushi Hub                    | G    | G126  | Professionail<br>Shahnaz Beauty                   | G      | G088<br>G132  | TerryWhite Chemmart                     |    |
| St George Bank               | G      | G108         |                              | G    | G075  | Simetics Beauty & Laser Clinic                    | G      | G090          | REPAIRS                                 |    |
| BOOKS/NEWSAGE                | STN    |              | Tap & Grind Cafe             |      |       | The King Barber                                   | G      | G147          | Mister Minit                            |    |
| Lucky Dragon                 |        |              | Uncle Bill's Kitchen         | 1    | 1007B | Unicorn Piercing Professionals                    | 1      | 1058          | RESTAURANTS                             |    |
| Newsagency                   | G      | G112         | Vintage Grind                | 1    | 1029  | UPA Japanese Hair and Beauty                      | G      | M011          |                                         |    |
| QBD Books                    | G      | G091A        | Zarraffas Coffee             | G    | G135  | HEALTH & WELLNESS                                 |        |               | Burrito Bar                             |    |
| CAR WASH                     |        |              | FOOD - FOOD COURT            | -    |       | Essence Massage                                   | G      | G112A         | Chikor                                  |    |
| Star Car Wash                | В      | B003         | Ideal Kebabs                 |      | F009  | Footcare Haven                                    | G      | G163          | Cycho's Buffalo Wings                   |    |
|                              | D      | 0000         |                              |      |       | For Health Acupuncture<br>& Natural Therapies     | 1      | 1022B         | Fenku Rice Noodle                       |    |
| CINEMAS                      |        |              | KFC                          | G    | F001  | Go Vita                                           | G      | G099          | Hotel Pacific                           |    |
| Event Cinemas                | 1      | 1010         | Kampung Ku Malaysian         |      |       | Gold Coast Supplements                            | 1      | 1032          | Kubo's Bar & Grill                      |    |
| CUSTOMER SERVIC              | E      |              | Street Food                  |      | F007B | Happy Feet Steam Massage                          | 1      | 1054          | Nando's                                 |    |
| Centre Management            | 1      | 1075         | M Carvery                    | G    | F004  | HOMEWARES & ELECTRI                               | CAL    |               | Pho Vietnam                             |    |
| Customer Service             | 1      |              | McDonald's                   | G    | F002  | Choice the Discount Store                         | G      | M002          | Wa Japanese                             |    |
| EDUCATION                    |        |              | Muffin Break                 | G    | F003  | JB Hi-Fi                                          | G      | G100          | & Korean Restaurant                     |    |
| GeSS Education               | G      | G134         | Sea Emperor                  | G    | F006  | Kaisercraft                                       | 1      | 1030          | Woka Woka                               |    |
| International House          | 4      | 4001         | Subway                       | G    | F013  | Penney's Kitchen & Homewares<br>Pillow Talk       | 1      | 1066<br>1024  | Yuyin Chinese Cuisine                   |    |
| Mastery Institute of Austro  | alia G | G104         | Tasty Indian Cuisine         | G    | F005  | The Bidet Shop                                    | B      | B001          | Zhang Liang Malatang                    |    |
| ENTERTAINMENT                |        |              | FOOD - FRESH & GENE          | DAI  |       |                                                   | 5      | 2001          | SERVICES                                |    |
| Little City                  | 1      | 1011         |                              |      |       |                                                   | C      | C1E 7         | Australia Post                          |    |
| Ticket Time                  | 1      | 1071         | Australia Fair Fruit and Veg | G    | G127  | Goldmark<br>Prouds The Jewellers                  | G      | G153<br>G146  | Creative Hearts Art Galle               | ry |
| FASHION ACCESSO              | RIES & |              | Bread Top                    | G    | K012  | Time Mart                                         | 1      | 1060          | G02IT                                   |    |
| HANDBAGS                     |        |              | Green Valley Butcher         | G    | G120  | Wallace Bishop                                    | G      |               | H Property Group                        |    |
| iKANDi                       | G      | G130A        | Metro Farmers Market         | G    | M034  | LIQUOR                                            |        |               | Justice Of The Peace                    |    |
| Lovisa                       | G      | G130         | Metro Market                 |      |       | Ligourland                                        | G      | G060          | KK Prestige Property                    |    |
| FASHION - MENS               |        |              | Seafood Butcher              | G    | M036  | Star Liquor                                       | G      | G125          | mycar Tyre & Auto                       |    |
| Connor                       | G      | G166         | Ming Mei                     |      |       | MEDICAL & DENTAL                                  |        |               | ТАВ                                     |    |
| Lowes                        | G      | G168         | Asian Supermarket            | G    | G073  |                                                   | 1      | 10.46         | U3A                                     |    |
| FASHION - MIXED              |        |              | Skippy's Farm House          | G    | G122  | Absolute Footcare<br>Amplifon                     | 1      | 1046<br>1047B |                                         | _  |
|                              | 1      | 1050         | VN Bakery                    | G    | G121  | Australia Fair Dental Care                        | 1      | 1004          | SPORTS & FITNESS                        | >  |
| Anna Purna<br>Jay Jays       | 1<br>G | 1050<br>G161 |                              |      |       | Australia Fair Medical Centre                     | В      | B002          | Foot Locker                             |    |
| Just Jeans                   | G      |              | FOOTWEAR                     |      |       | Doctors at Australia Fair                         | 1      | 1043          | Globe Health Club                       |    |
| Rent That Rack Collective    | 1      | 1068         | Absolute Footcare            | 1    | 1046  | MedLab Pathology                                  | G      |               | SUPERMARKETS                            |    |
| FASHION - WOMEN              | 24     |              | Novo Shoes                   | G    | G078  | QML Pathology                                     | B<br>1 | B002<br>1043  | Coles                                   |    |
| Ally Fashion                 |        | 1072A        | Shoetique                    | G    | G051A | QML Pathology<br>Southport Metro Medical Centr    |        |               | Woolworths                              |    |
| Bras N Things                | G      |              | Spendless Shoes              | G    | G142  |                                                   |        |               |                                         |    |
| Byroness                     | G      | G148         | Williams Shoes               | G    | G087  | MOBILE PHONES & TECH                              |        |               | TOYS & GAMES                            |    |
| G & G Fashion                | G      | G057         |                              |      |       | Experimax<br>JB Hi-Fi                             | G<br>G | G133<br>G100  | EB Games/Zing                           |    |
| Herz Design Studio           | G      | G111         | GIFTWARE & STATION           | IERY |       | Mobile Plus                                       | G      | G100          | Mind Games                              |    |
| Katies                       | G      | G091B        | Ciel Bleu Gifts              | G    | G129  | My Screen                                         | 1      | K101          | Mr Toys Toyworld                        |    |
| Millers                      | G      | G078         | Crystique                    | 1    | 1062  | Optus                                             | G      | G115          | TRAVEL                                  |    |
| Noni B                       | G      | G150         | Kaisercraft                  | 1    | 1030  | Telstra                                           | G      | G050          |                                         |    |
| Rockmans                     | G      | G151         | Pen & Ink                    | 1    | 1061  | T Shine Case                                      | G      | K005          | All Way Travel                          |    |
| Sportsgirl                   |        | G165         |                              |      |       | U-Tech Station                                    | G      | G158          | Crown Currency Exchan                   | ge |
| Sussan                       | G      | G154         | TSG Tobacconist              | G    | G149  | Vodafone                                          | G      | G171A         | Helloworld Travel                       |    |