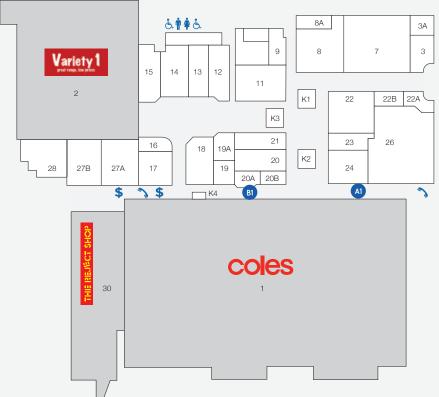

### POP-UP KIOSK SITES

|                  | ,                   |          |       |         |           |         |
|------------------|---------------------|----------|-------|---------|-----------|---------|
| CATEGORY A SITES |                     |          |       |         |           |         |
|                  | SITE AND LOCATION   | SIZE (M) | POWER | MON-SUN | THURS-SUN | ONE DAY |
| A1               | COLES               | 1 X 3    | YES   | \$550   | N/A       | N/A     |
| CATEGORY B SITES |                     |          |       |         |           |         |
| B1               | COLES / HEEL & SOLE | 1 X 3    | NO    | \$440   | \$330     | \$165   |