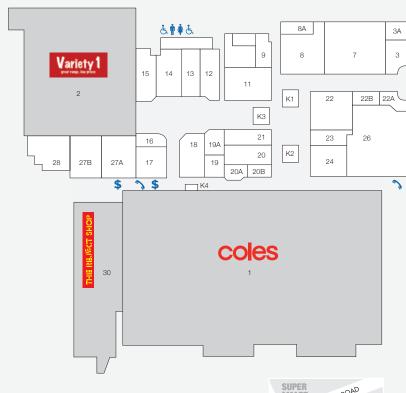

## **MAJORS**

• COLES

## **DEMOGRAPHICS**

YOUNG FAMILIES, MIDDLE SOCIO-ECONOMIC

MARKET

165,346

TRADE AREA POPULATION

| STORE           | SHOP NO. |
|-----------------|----------|
| MAJORS          |          |
| Coles           | 1        |
| MINI MAJORS     |          |
| The Reject Shop | 30       |
| Variety 1       | 2        |

SUPER AMART

SPRINGWOOD ROAD

\$ ATM

| BANKS                       |     | STORE                  | SHOP NO.  | STORE               | SHOP NO.   |
|-----------------------------|-----|------------------------|-----------|---------------------|------------|
| Bank Of QLD                 | 27A |                        | 31101 NO. | STORE               | 31101 110. |
| Heritage Bank               | 17  | HEALTH & MEDICINE      |           | LIQUOR              |            |
| FOOD                        |     | Arndale Pharmacy       | 22        | Liquorland          | 20         |
| Arndale Hot Bread and Cakes | 28  | Medical Practice       | 7         | SPECIALTY STORES    |            |
| Biscuit Café                | K1  | OPSM                   | 13        | Affiniti Living     | F1         |
| Louie & Co                  | K2  | QML Pathology          | 3         | Arndale News        | 8B         |
| Mal's Takeaway              | 9   | Springwood Group       |           | Petals On The Plaza | 21         |
| Sushi Pia                   | K3  | HAIR & BEAUTY          |           | Quirky Quilts       | 14         |
|                             |     |                        | 0         | SERVICES            |            |
| FASHION                     |     | Juz Men's Barber       | 8         | Aussie Home Loans   | 22A        |
| Bella Bella                 | 11  | Krishna Boutique       | 27B       | BP Mobile Phones    | K4         |
| Crossroads                  | 24  | Magic Nails            | 19A       | Heel and Sole Man   | 20A        |
| Rivers                      | F2  | Massage Talk           | 19        | Glo Hand Car Wash   | CP 01      |
| JEWELLERY & GIFTS           |     | Medina Hair and Beauty | 23        | KC Drycleaners      | 3A         |
| Michael's Jewellers         | 20B | Skinology              | 12        | Sky Internet Kiosk  | K4         |
|                             |     |                        |           |                     |            |