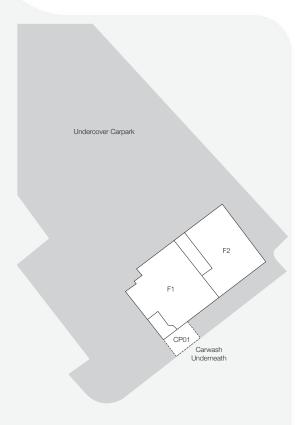

## **KEY FEATURES**

39

NUMBER OF

58.6M

TOTAL ANNUAL SALES (\$)

11,253

GROSS LEASABLE AREA (M2) 597

CAR PARKS 200 ARE UNDERCOVER 2.25m