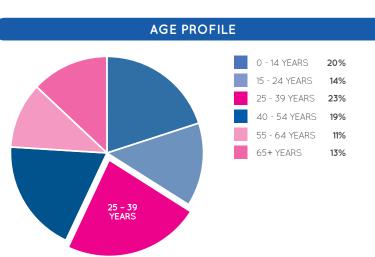

Arndale Shopping Centre is a service-based, southern Brisbane centre. The primary trade is middle socio-economic group with stronger family orientation, employed in a mixture of white collar occupations and trades and earning midrange incomes. The household often has two incomes, middle-sized home with high motor vehicle usage. The predominant age groups suggest families with young children.

## **DEMOGRAPHICS**

YOUNG FAMILIES, MIDDLE SOCIO-ECONOMIC

MARKET

165,346

TRADE AREA POPULATION

| STORE           | SHOP NO. |
|-----------------|----------|
| MAJORS          |          |
| Coles           | 1        |
| MINI MAJORS     |          |
| The Reject Shop | 30       |
| Variety 1       | 2        |